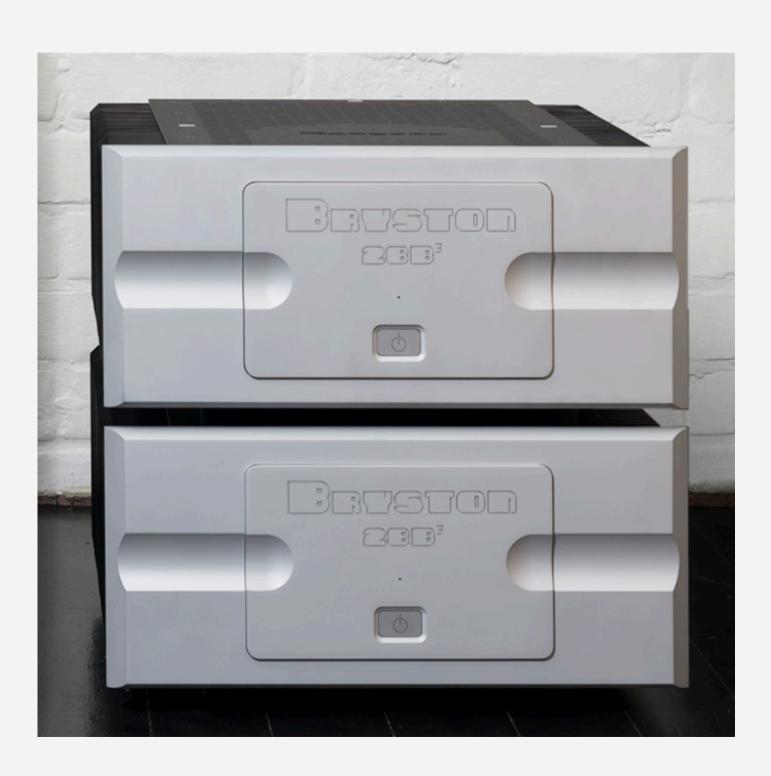

BRYSTON'S FIRST-TO-LAST-WATT PHILOSOPHY DEMANDS EXTRAORDINARY PERFORMANCE FROM POWER BARELY ABOVE IDLE ALL THE WAY THROUGH FULL POWER OUTPUT. OUR POWER BAND IS THE FULL RATED POWER OF THE AMPLIFIER!

WITH THIS IN MIND, YOU DON'T HAVE TO SACRIFICE PERFORMANCE ON OCCASIONS OF LOUD LISTENING TO ENJOY A POWER AMP THAT YOU USUALLY ONLY RUN AT A FEW WATTS OR VICE VERSA. EVEN POWERFUL MONO AMPLIFIERS LIKE OUR 600 WATT 7B3 AND 1000 WATT 28B3 RENDER NUANCES WITH LIFELIKE PALPABILITY AT 1 WATT OF OUTPUT POWER!

#### **APPEARANCES MATTER**

CHOOSE BETWEEN A NUMBER OF DIFFERNT COLOUR DRESS PANELS. SEVENTEEN INCH WIDE AMPLIFIERS FEATURE A CLEAN AND SIMPLE DRESS PANEL. OR, FOR A POWERFUL CLASSIC LOOK, NINETEEN INCH WIDE AMPLIFIERS INCLUDE LARGE FUNCTIONAL HANDLES ON THE FRONT. ALL PRO SERIES AMPLIFIERS FEATURE A DISTINCT DRESS PANEL WITH HANDLES AND ARE DRILLED FOR RACK MOUNTING.