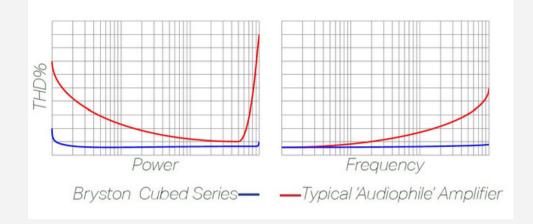

#### POWERFUL GRACEFUL MUSIC

MUCH LIKE SPORTS CARS, AMPLIFIERS HAVE A POWER BAND IN WHICH THEY PERFORM BEST. THOUGH AN AMPLIFIER MAY BE RATED FOR 100 WATTS, IT MUST BE PLAYED LOUDLY ENOUGH TO OVERCOME ITS OWN NOISE FLOOR BUT WILL START EXHIBITING INCREASING SIGNS OF DISTORTION AT WELL BELOW THAT FIGURE. AN ADDITIONAL SOURCE OF DISTORTION MAY ALSO BE PROPORTIONATE TO FREQUENCY.

BRYSTON'S FIRST-TO-LAST-WATT PHILOSOPHY DEMANDS EXTRAORDINARY PERFORMANCE FROM POWER BARELY ABOVE IDLE ALL THE WAY THROUGH FULL POWER OUTPUT. OUR POWER BAND IS THE FULL RATED POWER OF THE AMPLIFIER!

WITH THIS IN MIND, YOU DON'T HAVE TO SACRIFICE PERFORMANCE ON OCCASIONS OF LOUD LISTENING TO ENJOY A POWER AMP THAT YOU USUALLY ONLY RUN AT A FEW WATTS OR VICE VERSA. EVEN POWERFUL MONO AMPLIFIERS LIKE OUR 600 WATT 7B3 AND 1000 WATT 28B3 RENDER NUANCES WITH LIFELIKE PALPABILITY AT 1 WATT OF OUTPUT POWER!