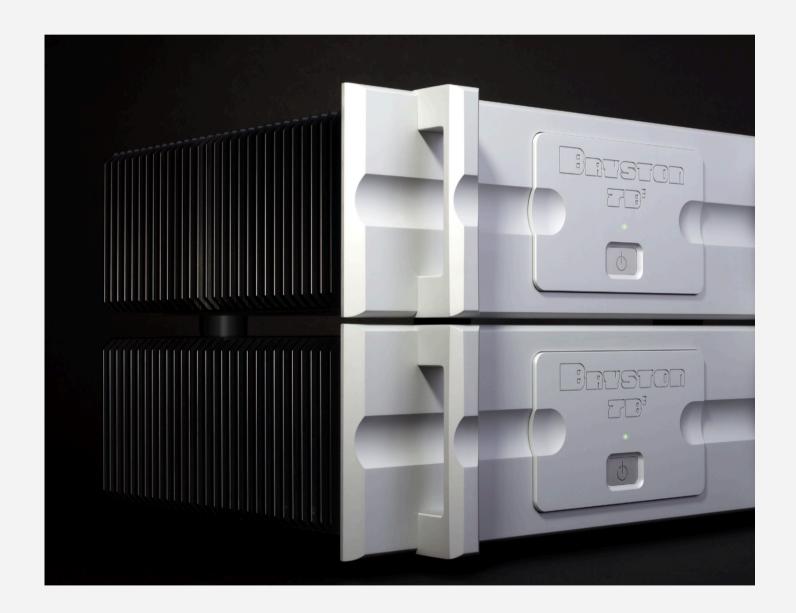

#### **APPEARANCES MATTER**

CHOOSE BETWEEN A NUMBER OF DIFFERNT COLOUR DRESS PANELS. SEVENTEEN INCH WIDE AMPLIFIERS FEATURE A CLEAN AND SIMPLE DRESS PANEL. OR, FOR A POWERFUL CLASSIC LOOK, NINETEEN INCH WIDE AMPLIFIERS INCLUDE LARGE FUNCTIONAL HANDLES ON THE FRONT. ALL PRO SERIES AMPLIFIERS FEATURE A DISTINCT DRESS PANEL WITH HANDLES AND ARE DRILLED FOR RACK MOUNTING.

#### SILENT HEAT SINKS

THE TREND FOR HIGH POWERED AMPLIFIERS IS TO FAN COOL THEM. NO MATTER HOW QUIET THE FAN IS TODAY, AFTER A FEW YEARS OF DUST COLLECTION, FANS GET NOISY AND FAIL. CUBED SERIES AMPS FEATURE LARGE FULLY PASSIVE ALUMINUM HEAT SINKS DESIGNED TO EFFECTIVELY DISSIPATE HEAT GENERATED BY THE AMPLIFIER EVEN AT HIGH POWER WITHOUT THE NEED FOR FANS. A NICE TOUCH IS THE CHAMFERED CORNER FOR EASY HANDLING.