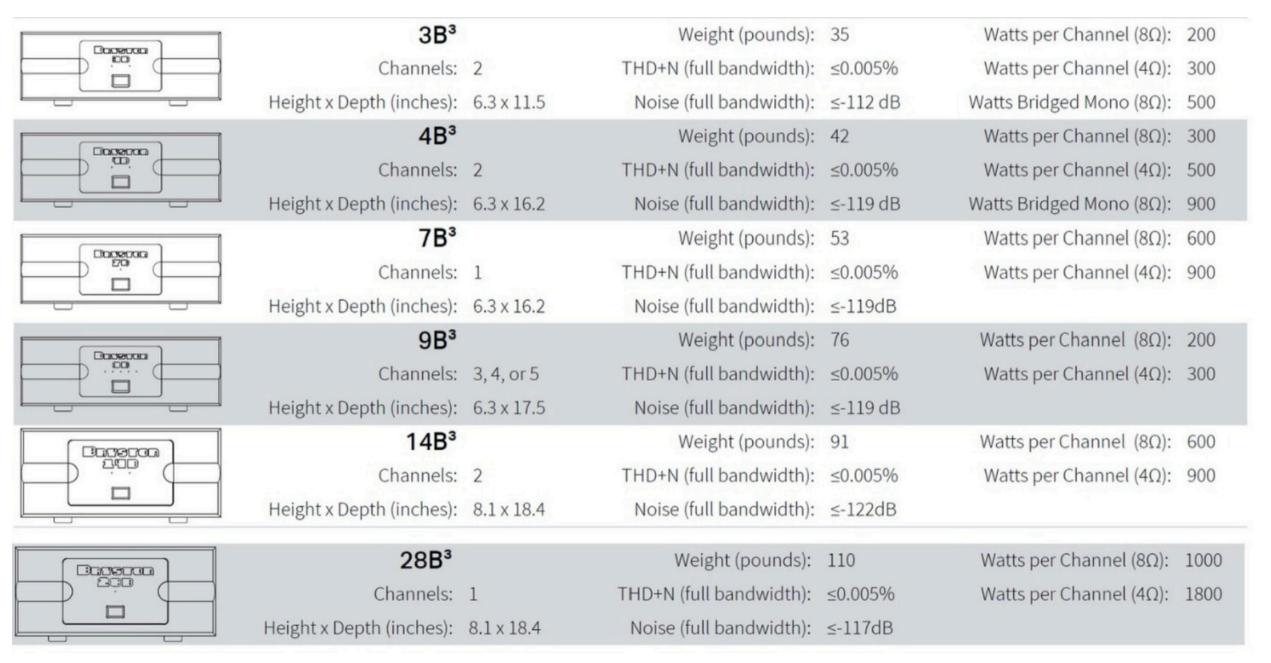

BRYSTON'S FIRST-TO-LAST-WATT PHILOSOPHY DEMANDS EXTRAORDINARY PERFORMANCE FROM POWER BARELY ABOVE IDLE ALL THE WAY THROUGH FULL POWER OUTPUT. OUR POWER BAND IS THE FULL RATED POWER OF THE AMPLIFIER!

WITH THIS IN MIND, YOU DON'T HAVE TO SACRIFICE PERFORMANCE ON OCCASIONS OF LOUD LISTENING TO ENJOY A POWER AMP THAT YOU USUALLY ONLY RUN AT A FEW WATTS OR VICE VERSA. EVEN POWERFUL MONO AMPLIFIERS LIKE OUR 600 WATT 7B3 AND 1000 WATT 28B3 RENDER NUANCES WITH LIFELIKE PALPABILITY AT 1 WATT OF OUTPUT POWER!

#### WHICH AMPLIFIER IS FOR YOU?

WITH MODELS RANGING FROM 200 TO 1000 WATTS PER CHANNEL, WE HAVE A MATCH FOR YOUR LISTENING PREFERENCES HOWEVER DIVERSE THEY MAY BE.

DYNAMICS SWING BOTH WAYS FROM SUBTLE SHADINGS OF BRUSHES ON A SNARE DRUM TO THE INCREDIBLE POWER OF A FULL ORCHESTRA CRESCENDO. BRYSTON CUBED SERIES AMPLIFIERS PLAY BOTH JUST AS THEY ARE MEANT TO BE EXPERIENCED - WITH SUPERB CLARITY FROM FIRST-TO-LAST-WATT.