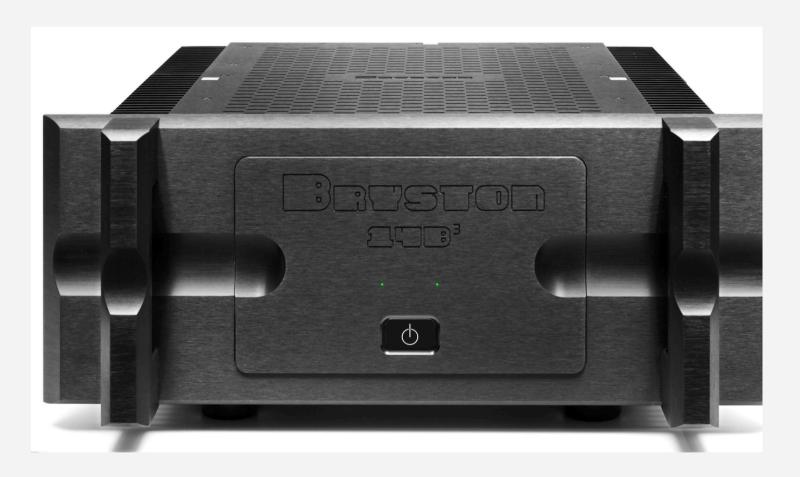

#### **APPEARANCES MATTER**

CHOOSE BETWEEN A NUMBER OF DIFFERNT COLOUR DRESS PANELS. SEVENTEEN INCH WIDE AMPLIFIERS FEATURE A CLEAN AND SIMPLE DRESS PANEL. OR, FOR A POWERFUL CLASSIC LOOK, NINETEEN INCH WIDE AMPLIFIERS INCLUDE LARGE FUNCTIONAL HANDLES ON THE FRONT. ALL PRO SERIES AMPLIFIERS FEATURE A DISTINCT DRESS PANEL WITH HANDLES AND ARE DRILLED FOR RACK MOUNTING.

PRO MODELS ARE ALWAYS BLACK AND INCLUDE COSMETICALLY UNIQUE RACK MOUNTABLE 19 INCH WIDE DRESS PANELS PLUS FRONT MOUNTED HANDLES

ALL PRODUCTS AVAILABLE WITH BLUE LEDS INSTEAD OF GREEN UPON SPECIAL ORDER.