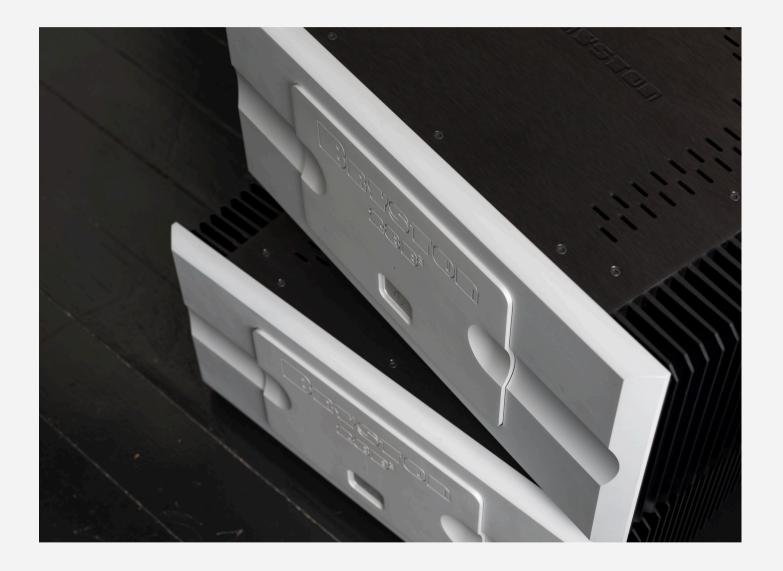

#### **APPEARANCES MATTER**

CHOOSE BETWEEN A NUMBER OF DIFFERNT COLOUR DRESS PANELS. SEVENTEEN INCH WIDE AMPLIFIERS FEATURE A CLEAN AND SIMPLE DRESS PANEL. OR, FOR A POWERFUL CLASSIC LOOK, NINETEEN INCH WIDE AMPLIFIERS INCLUDE LARGE FUNCTIONAL HANDLES ON THE FRONT. ALL PRO SERIES AMPLIFIERS FEATURE A DISTINCT DRESS PANEL WITH HANDLES AND ARE DRILLED FOR RACK MOUNTING.

#### SILENT HEAT SINKS

THE TREND FOR HIGH POWERED AMPLIFIERS IS TO FAN COOL THEM. NO MATTER HOW QUIET THE FAN IS TODAY, AFTER A FEW YEARS OF DUST COLLECTION, FANS GET NOISY AND FAIL. CUBED SERIES AMPS FEATURE LARGE FULLY PASSIVE ALUMINUM HEAT SINKS DESIGNED TO EFFECTIVELY DISSIPATE HEAT GENERATED BY THE AMPLIFIER EVEN AT HIGH POWER WITHOUT THE NEED FOR FANS. A NICE TOUCH IS THE CHAMFERED CORNER FOR EASY HANDLING.