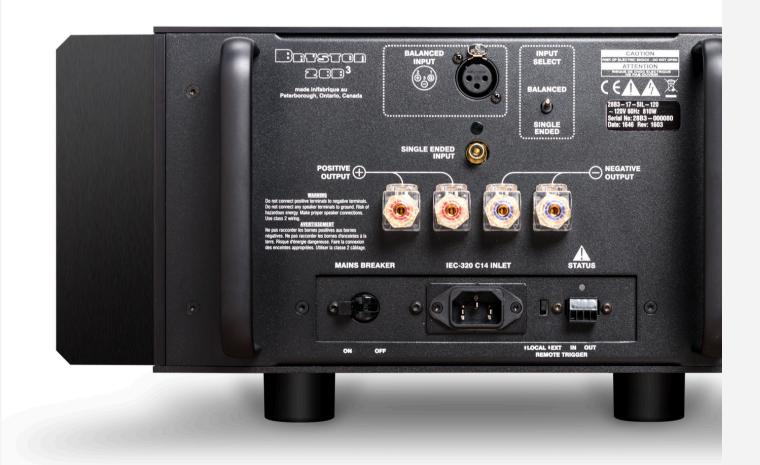

#### **AROUND BACK**

YOU CAN DRIVE CUBED SERIES AMPS WITH ANY PREAMP. WITH THE FLICK OF A SWITCH. YOU CAN CHOOSE BETWEEN SINGLE ENDED RCA INPUTS OR BALANCED XLR INPUTS. SPEAKERS ARE FIRMLY CONNECTED WITH INSULATED GOLD PLATED BINDING POSTS THAT ACCEPT BARE WIRE, SPADES OR BANANA PLUGS. POWER THE AMP ON AND OFF WITH THE FRONT PANEL SWITCH OR BY CONNECTING ANOTHER DEVICE VIA THE DC TRIGGER PORTS. MOST BRYSTON AMPLIFIERS HAVE SWITCHABLE GAIN FOR ADDITIONAL PREAMP COMPATIBILITY. MANY OF OUR TWO AND MULTI-CHANNEL AMPLIFIERS FEATURE BRIDGEABLE CHANNELS WHICH CAN BE ENABLED WITH A REAR PANEL SWITCH.